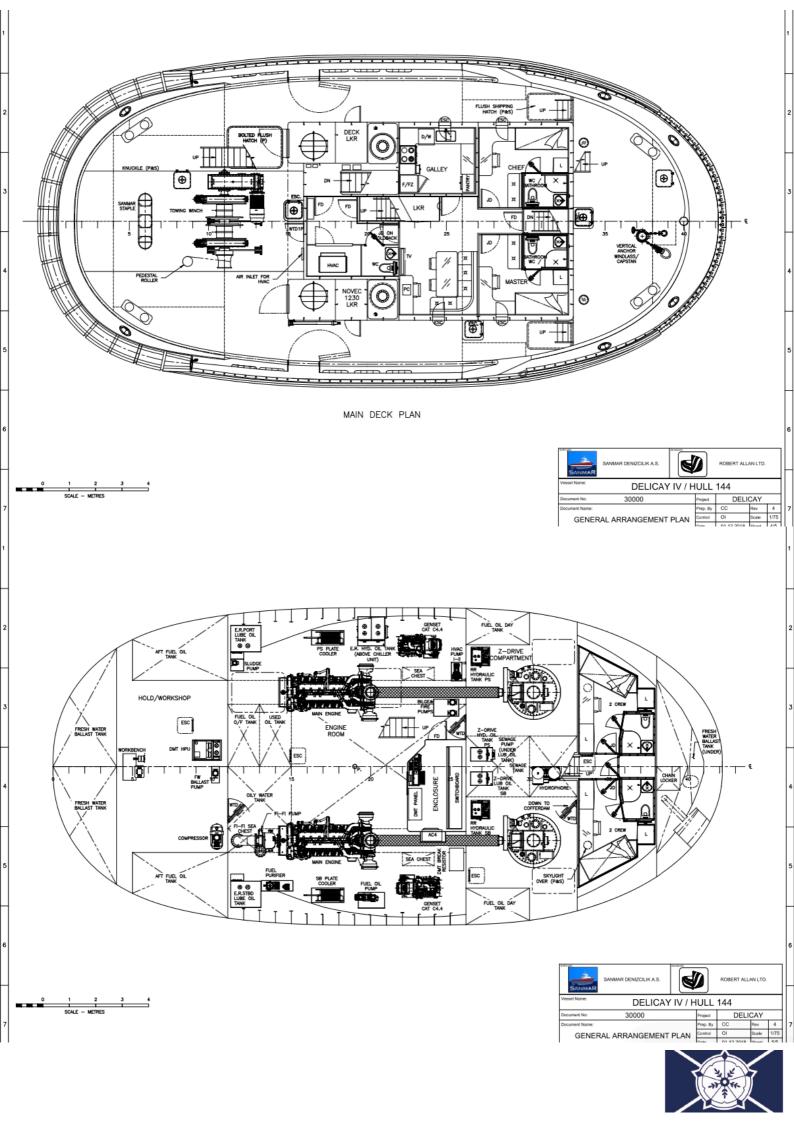

#### **AUXILIARY EQUIPMENT**

## **DECK EQUIPMENT**

| Winch   | DMT TW-H250kN 1870kN Brake Split Drum |
|---------|---------------------------------------|
| Capstan | Data Hidrolic DHC 5000 SWL 50kN (5t)  |