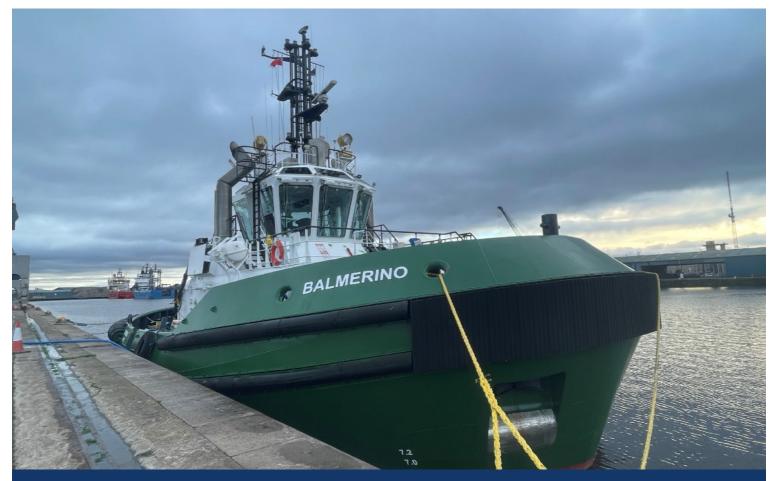

# BALMERINO HIGH-PERFORMANCE TRACTOR TUG

#### GENERAL

| Classification | Bureau Veritas                   |
|----------------|----------------------------------|
|                | I∞HULL∞MACH                      |
|                | Tug - Unrestricted<br>Navigation |
| Flag           | British                          |
| Owner          | Targe Towing Limited             |
| Built          | 2019                             |
| Fire-Fighting  | FiFi (2400 m3/hr)                |
| DIMENSIONS     |                                  |
| Length overall | 25.30m                           |
| Beam overall   | 12m                              |
| Max Draught    | 6.5m                             |
| Gross tonnage  | 340t                             |
| PERFORMANCE    |                                  |
| Bollard pull   | 70.99t                           |
| Max Speed      | 13.2 kn                          |