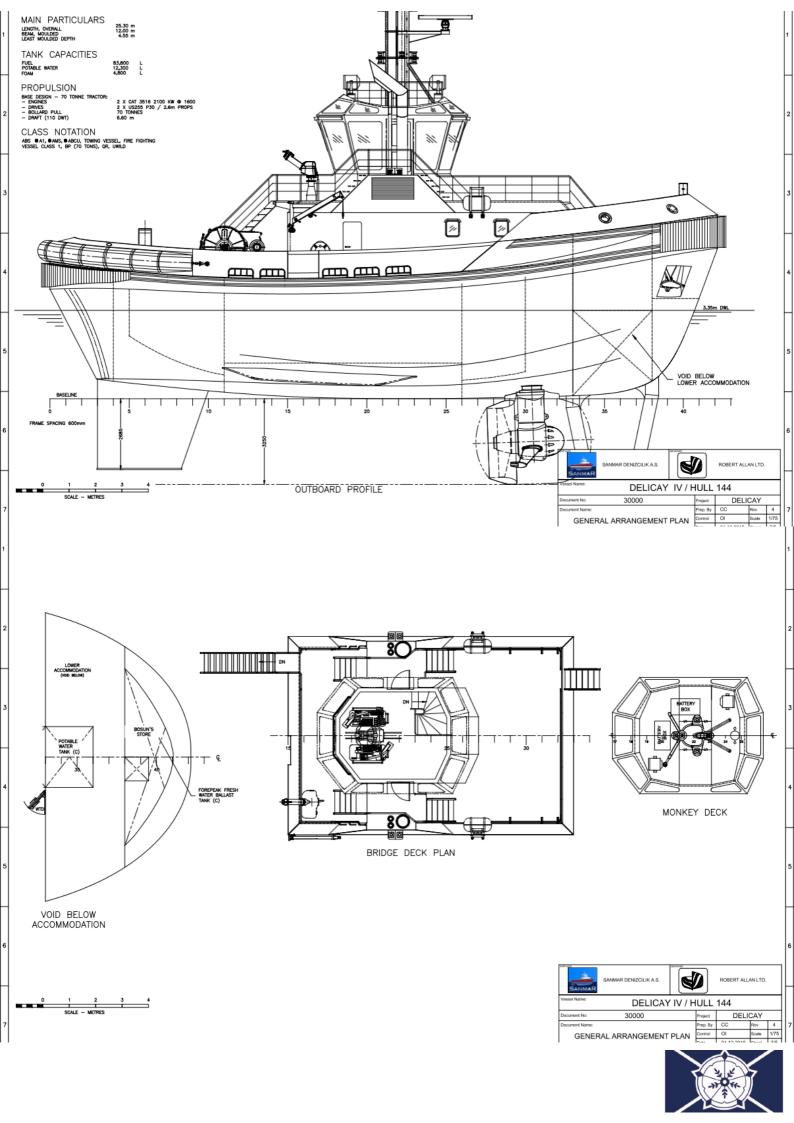

# BALMERINO HIGH-PERFORMANCE TRACTOR TUG

#### GENERAL

| Classification | Bureau Veritas                   |
|----------------|----------------------------------|
|                | I∞HULL∞MACH                      |
|                | Tug - Unrestricted<br>Navigation |
| Flag           | British                          |
| Owner          | Targe Towing Limited             |
| Built          | 2019                             |
| Fire-Fighting  | FiFi (2400 m3/hr)                |
| DIMENSIONS     |                                  |
| Length overall | 25.30m                           |
| Beam overall   | 12m                              |
| Max Draught    | 6.5m                             |
| Gross tonnage  | 340t                             |
| PERFORMANCE    |                                  |
| Bollard pull   | 70.99t                           |
| Max Speed      | 13.2 kn                          |

### **PROPULSION SYSTEM**

| Main engines       | 2 x Catapillar 3516c        |
|--------------------|-----------------------------|
| Total power        | 4198kw (5630bhp) at 1600rpm |
| Azimuth thrusters  | Rolls Royce US 255/3600 FP  |
| Propeller diameter | 2600mm                      |

#### **TANK CAPACITIES**

| Fuel Oil    | 83.8 m3 |
|-------------|---------|
| Fresh Water | 12.3 m3 |
| Foam        | 4.8 m3  |