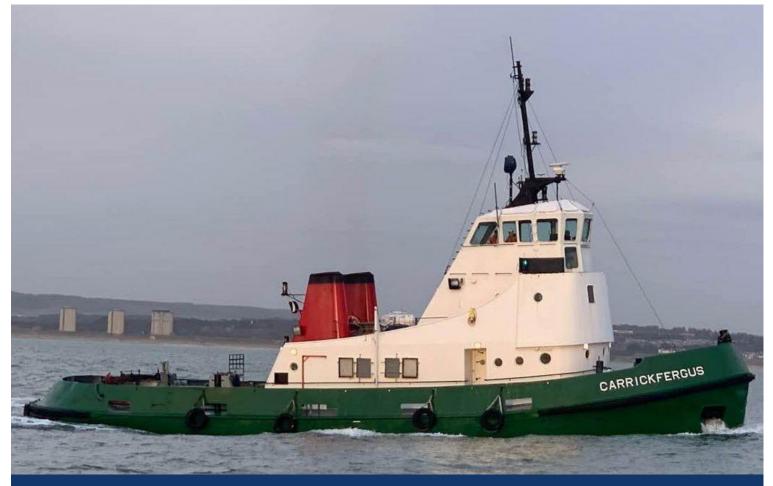

# RICKFERGUS

Targe Towing Limited

1975

#### **GENERAL**

Classification

Flag

Built

Owner

# **PROPULSION SYSTEM**

| Bureau Veritas                                                       | Main engines       | English Electric Ruston 6RK3CM |
|----------------------------------------------------------------------|--------------------|--------------------------------|
| I∞HULL∞MACH Escort Tug<br>Full Fighting - Unrestricted<br>Navigation | Total power        | 1618kw (2170bhp) at 900rpm     |
|                                                                      | Azimuth thrusters  | 2 x Schottel SRP502/502        |
| British                                                              | Propeller Diameter | 2100mm                         |

#### **TANK CAPACITIES**

| Fuel Oil    |