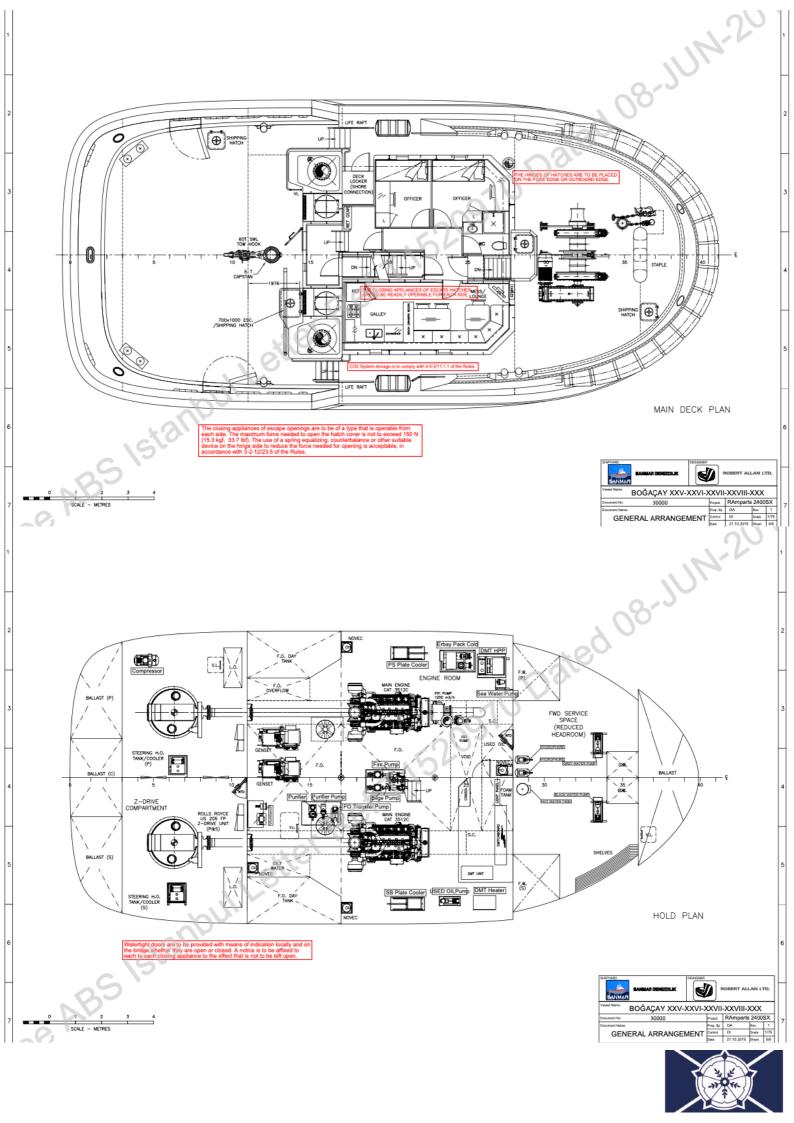

# **DECK EQUIPMENT**

| Fore Winch | DMT TW-H250kN 1870kN Brake Split Drum     |
|------------|-------------------------------------------|
| Tow Hook   | Data Hidrolic DTH 70-130P SWL 700kN (70t) |
| Capstan    | Data Hidrolic DHC 5000 SWL 50kN (5t)      |