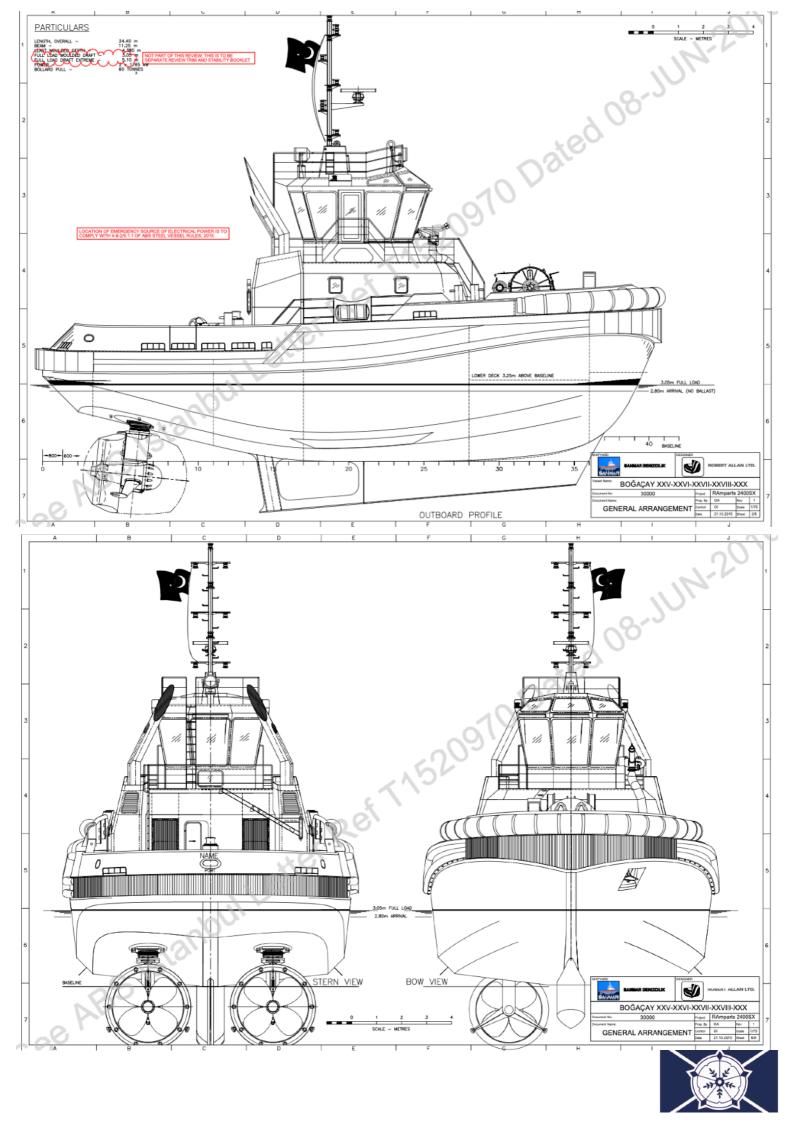

# **DIMENSIONS**

Length overall 24.40m

Beam overall 11.25m

Max Draught 5.5m

Gross tonnage 217t

# **PERFORMANCE**

Bollard pull 62t

Max Speed 12 kn

### **PROPULSION SYSTEM**

| Main engines       | 2 x Catapillar 3512c        |
|--------------------|-----------------------------|
| Total power        | 3528kw (4731bhp) at 1600rpm |
| Azimuth thrusters  | Rolls Royce US 205 FP       |
| Propeller Diameter | 2400mm                      |