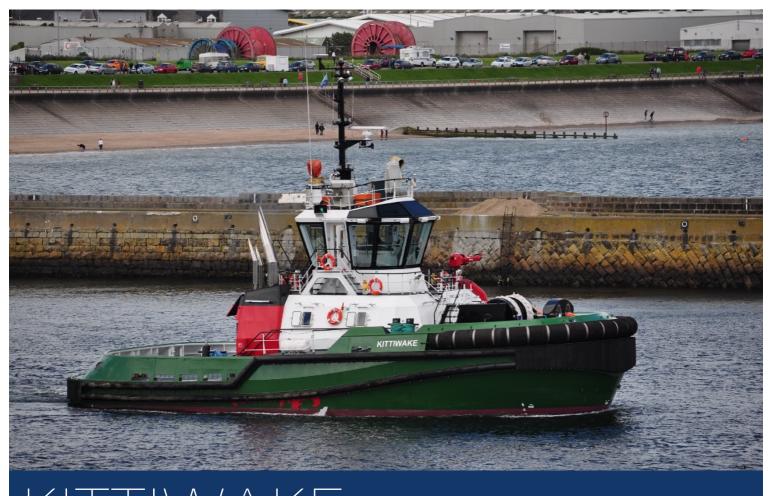

# KITTIVVAKE

# HIGH-PERFORMANCE AZIMUTH STERN DRIVE TUG

### **GENERAL**

Classification

Bureau Veritas

I\*\*HULL\*\*MACH Firefighting Escort Tug Unrestricted Navigation

Flag

British

Owner

Targe Towing Limited

Builder Sanmar

Built 20818

Fire-Fighting Full FiFi 1 (2400 m3/hr)