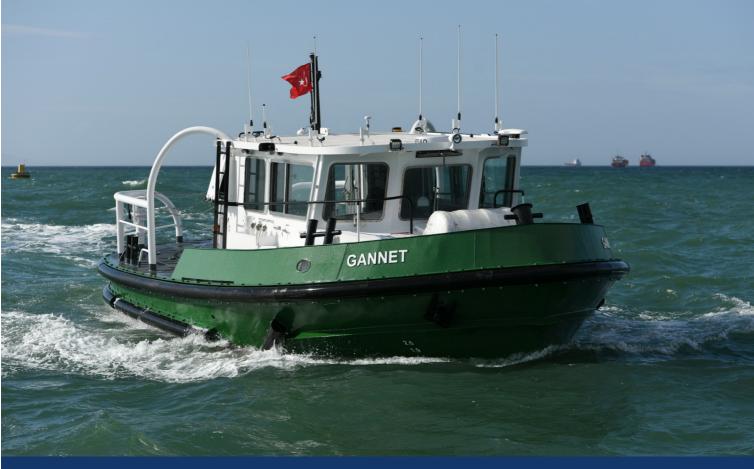

# GANNET LINE HANDLING WORKBOAT

#### GENERAL

| Classification | MCA Workboat Code Cat 3 |
|----------------|-------------------------|
| Flag           | British                 |
| Owner          | Targe Towing Limited    |
| Builder        | Sanmar                  |
| Built          | 2021                    |

#### DIMENSIONS

| Length overall  | 12.00m          |
|-----------------|-----------------|
| Beam overall    | 5.50m           |
| Max Draught     | 1.60m           |
| Gross tonnage   | 38t             |
| Maximum Persons | 12 Pax + 2 Crew |