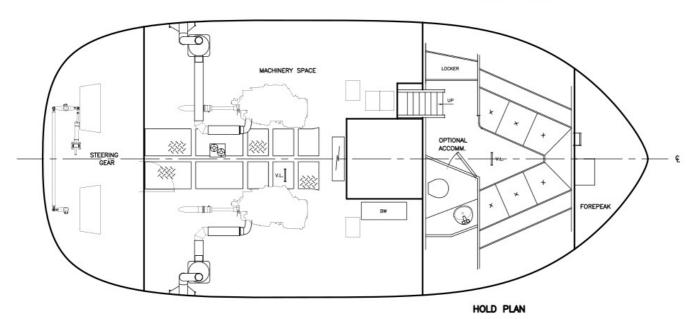

### **PROPULSION SYSTEM**

| Main engines    | 2 x Cummings QSB 6.7         |
|-----------------|------------------------------|
| Total power     | 448kw (600bhp) at 1800rpm    |
| Propulsion Tyle | Twin Screw with Kort Nozzles |
| Propeller Size  | 31inch                       |

### TANK CAPACITIES

| Fuel Oil    | 3000 Litres |
|-------------|-------------|
| Fresh Water | 50 Litres   |