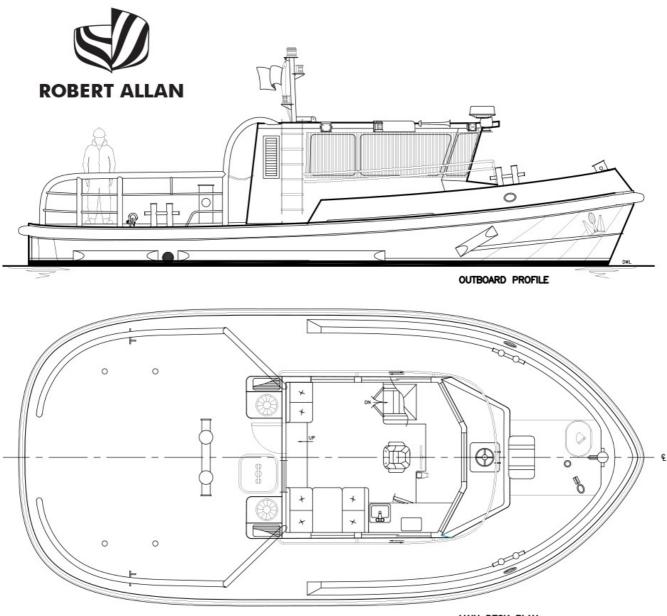

#### DIMENSIONS

| Length overall  | 12.00m          |
|-----------------|-----------------|
| Beam overall    | 5.50m           |
| Max Draught     | 1.60m           |
| Gross tonnage   | 38t             |
| Maximum Persons | 12 Pax + 2 Crew |

### **PROPULSION SYSTEM**

| Main engines    | 2 x Cummings QSB 6.7         |
|-----------------|------------------------------|
| Total power     | 448kw (600bhp) at 1800rpm    |
| Propulsion Tyle | Twin Screw with Kort Nozzles |
| Propeller Size  | 31inch                       |