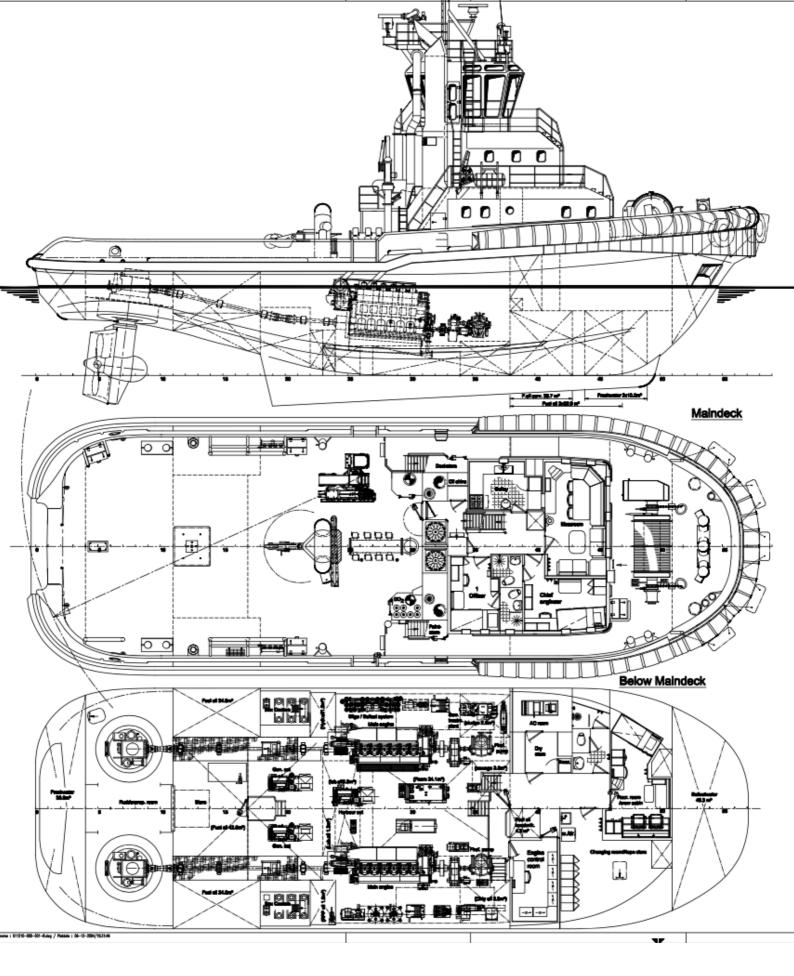

# Principal dimensions:

| Length o.e.           | 32.22 | m |
|-----------------------|-------|---|
| Beam o.a.             | 11.70 | m |
| Depth at sides        | 5.00  | m |
| Draught aft (approx.) | 5.30  | m |

|                                                                                    |                                            | DAMEN<br>BELL 1             | AAMERI SHIP                 | nest dissidents<br>ne il Reef L | <b>-</b>            |  |
|------------------------------------------------------------------------------------|--------------------------------------------|-----------------------------|-----------------------------|---------------------------------|---------------------|--|
| The Internation of contained termin                                                |                                            | General arrangement plan    |                             |                                 |                     |  |
| to Doman Skipye<br>to be opplied, rep                                              | risk and one not.<br>Problems,<br>from the | +++ R. de Lomper            |                             | *** + ASO Tug 32                | 11                  |  |
| others, in whole or in part<br>without prior written consent<br>of James Dilyands. |                                            | A/m : RS<br>: 12-12-2003 At | ⇔: 12-12-2003 A0   ∞÷: 1:50 |                                 | procession i 511210 |  |
|                                                                                    |                                            | ACAO S                      |                             | 511210-000                      | I-001               |  |