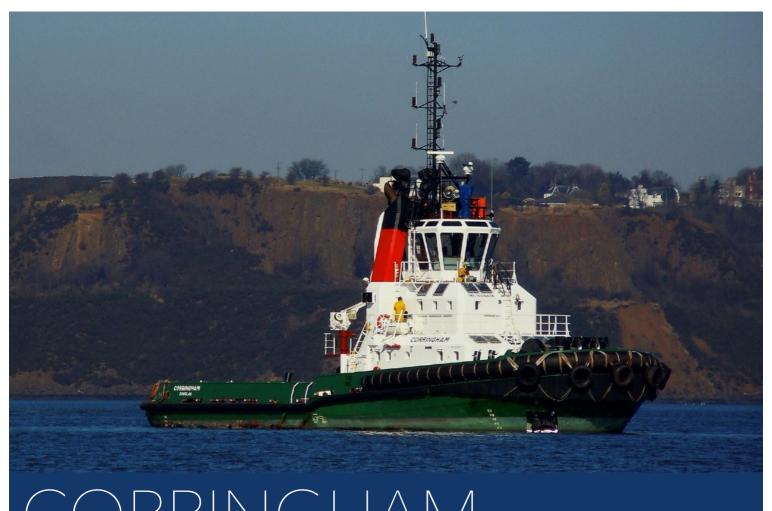

# CORRINGHAM

**DAMEN ASD TUG 3211** 

#### **GENERAL**

Classification

Bureau Veritas

II

HULL

MACH Firefighting Escort Tug Unrestricted Navigation

Flag British

Owner Targe Towing Limited

Builder Damen

Built 2005

Fire-Fighting Full FiFi 1 (2400 m3/hr)

### **DIMENSIONS**

Length overall 32.24m

Beam overall 11.70m

Max Draught 5.3m

Gross tonnage 374t

## **PERFORMANCE**

Bollard pull 70t

Max Speed 13 kn