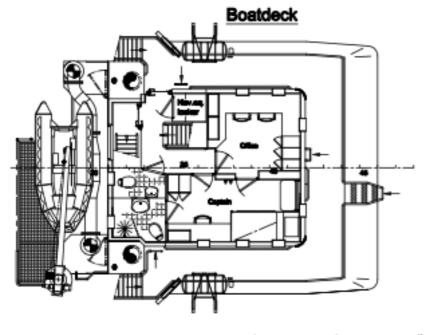

|                                                                                    |                                            | DAMEN<br>BELL 1             | AAMERI SHIP                 | nest dissidents<br>ne il Reef L | <b>-</b>            |  |
|------------------------------------------------------------------------------------|--------------------------------------------|-----------------------------|-----------------------------|---------------------------------|---------------------|--|
| The Internation of contained termin                                                |                                            | General arrangement plan    |                             |                                 |                     |  |
| to Doman Skipye<br>to be opplied, rep                                              | risk and one not.<br>Problems,<br>from the | +++ R. de Lomper            |                             | *** + ASO Tug 32                | 11                  |  |
| others, in whole or in part<br>without prior written consent<br>of James Dilyands. |                                            | A/m : RS<br>: 12-12-2003 At | ⇔: 12-12-2003 A0   ∞÷: 1:50 |                                 | procession i 511210 |  |
|                                                                                    |                                            | ACAO S                      |                             | 511210-000                      | I-001               |  |