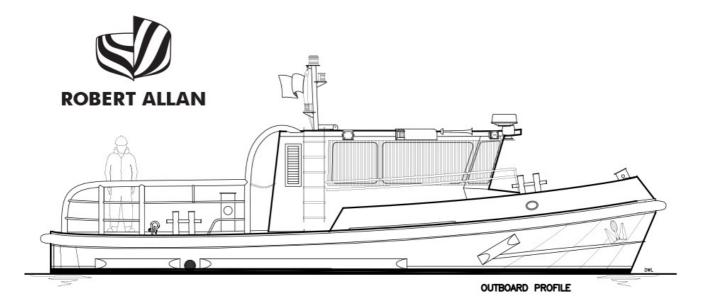

#### **DIMENSIONS**

| Length overall  | 12.00m          |
|-----------------|-----------------|
| Beam overall    | 5.50m           |
| Max Draught     | 1.60m           |
| Gross tonnage   | 38t             |
| Maximum Persons | 12 Pax + 2 Crew |

## **PROPULSION SYSTEM**

| Main engines    | 2 x Cummings QSB 6.7         |
|-----------------|------------------------------|
| Total power     | 448kw (600bhp) at 1800rpm    |
| Propulsion Tyle | Twin Screw with Kort Nozzles |
| Propeller Size  | 31inch                       |