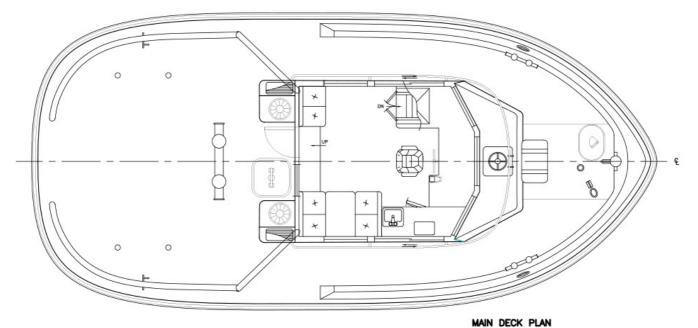

#### **DIMENSIONS**

| Length overall  | 12.00m          |
|-----------------|-----------------|
| Beam overall    | 5.50m           |
| Max Draught     | 1.60m           |
| Gross tonnage   | 38t             |
| Maximum Persons | 12 Pax + 2 Crew |