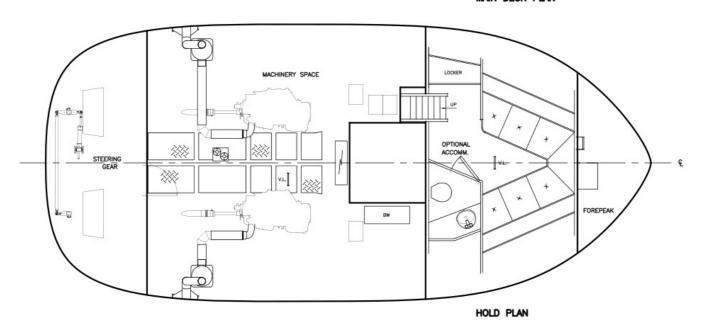

## **PROPULSION SYSTEM**

| Main engines    | 2 x Cummings QSB 6.7         |
|-----------------|------------------------------|
| Total power     | 448kw (600bhp) at 1800rpm    |
| Propulsion Tyle | Twin Screw with Kort Nozzles |
| Propeller Size  | 31inch                       |

## **TANK CAPACITIES**

| Fuel Oil    | 3000 Litres |  |
|-------------|-------------|--|
| Fresh Water | 50 Litres   |  |