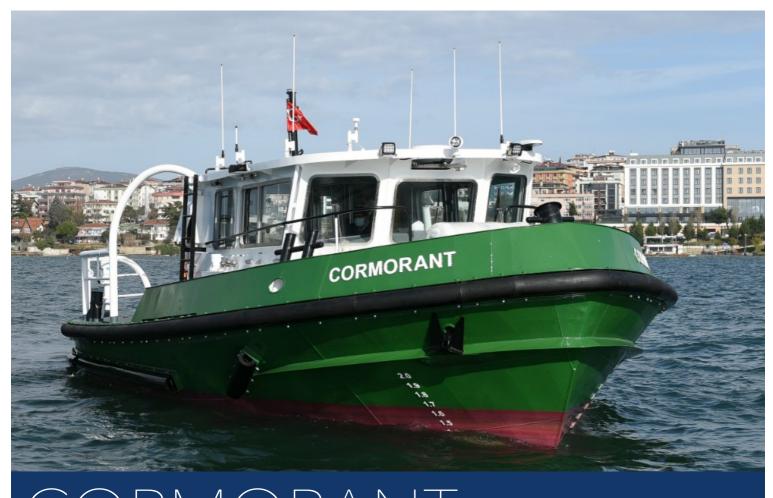

# CORMORANT

## **GENERAL**

Classification MCA Workboat Code Cat 3

Flag British

Owner Targe Towing Limited

Builder Sanmar

Built 2021

#### **DIMENSIONS**

| Length overall  | 12.00m          |
|-----------------|-----------------|
| Beam overall    | 5.50m           |
| Max Draught     | 1.60m           |
| Gross tonnage   | 38t             |
| Maximum Persons | 12 Pax + 2 Crew |