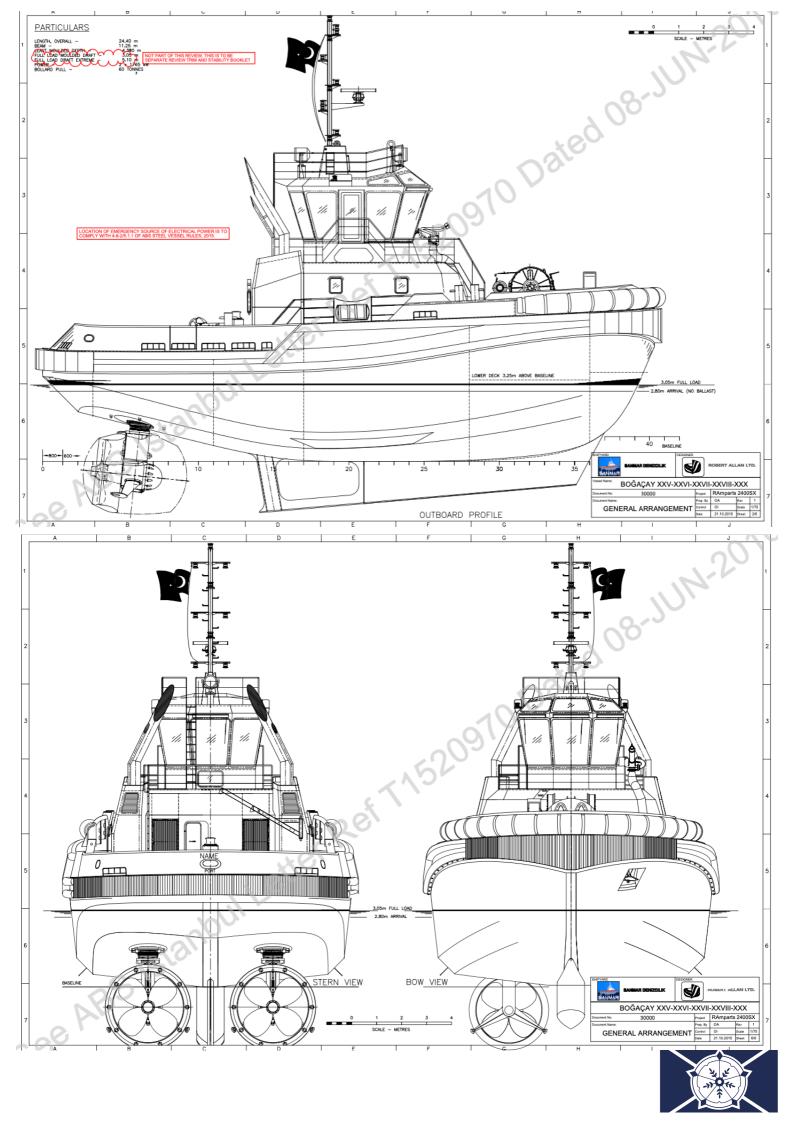

### **DIMENSIONS**

Length overall 24.40m Beam overall 11.25m Max Draught 5.5m Gross tonnage 217t **PERFORMANCE** 

Bollard pull 70t Max Speed 12 kn

### **PROPULSION SYSTEM**

| Main engines       | 2 x Catapillar 3516c        |
|--------------------|-----------------------------|
| Total power        | 4198kw (5630bhp) at 1600rpm |
| Azimuth thrusters  | Rolls Royce US 255/3600 FP  |
| Propeller Diameter | 2600mm                      |