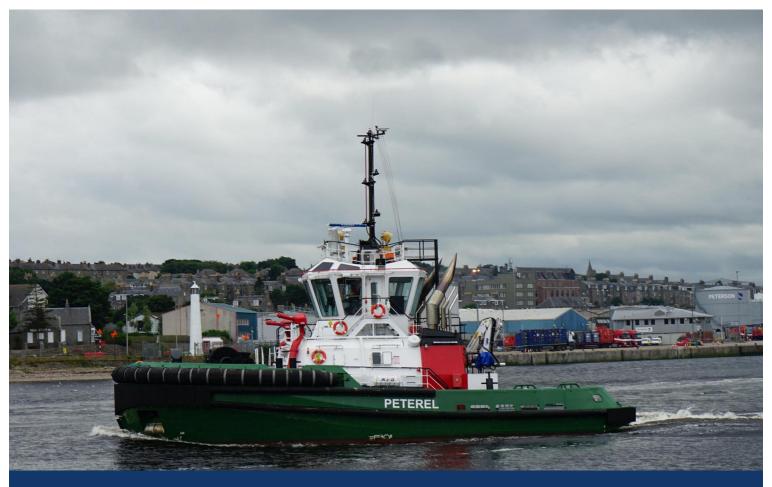

### **GENERAL**

Classification Bureau Veritas I∗HULL∗MACH Firefighting Escort Tug -Unrestricted Navigation Flag British Targe Towing Limited Owner Builder Sanmar Built 2019 Full FiFi 1 (2400 m3/hr) Fire-Fighting

### **DIMENSIONS**

Length overall 24.40m Beam overall 11.25m Max Draught 5.5m Gross tonnage 217t **PERFORMANCE** 

Bollard pull 70t Max Speed 12 kn