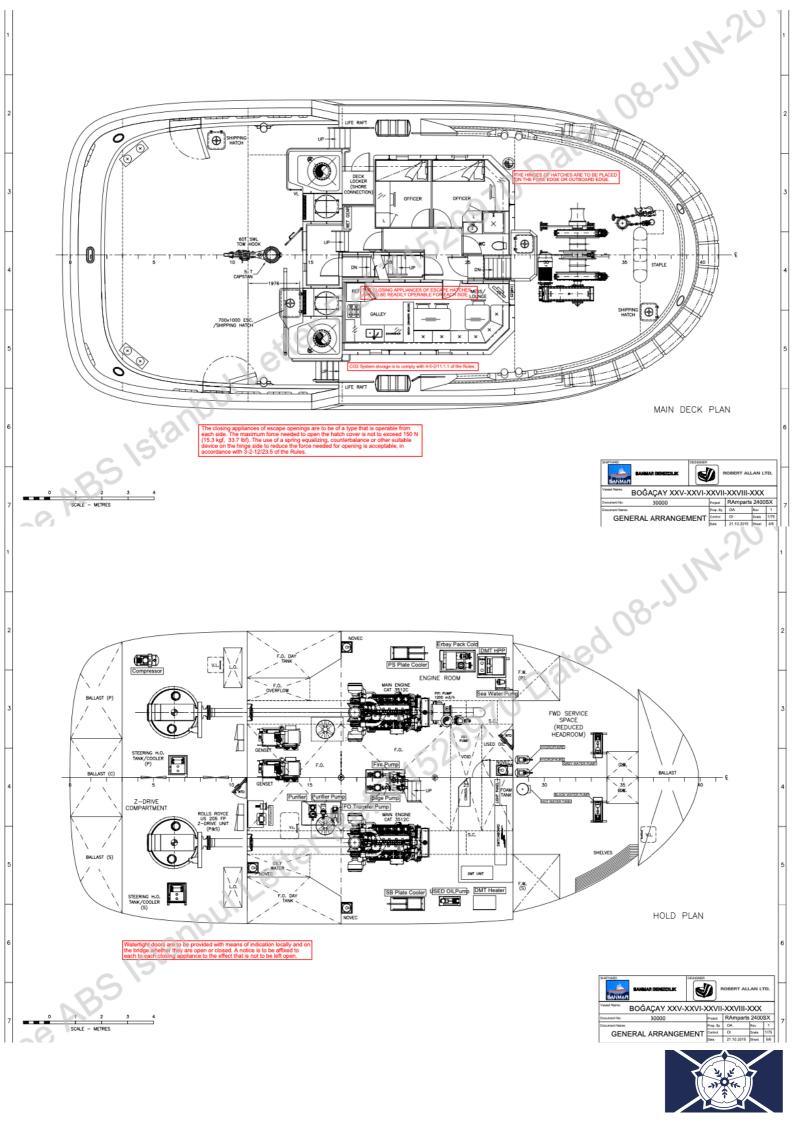

# **DECK EQUIPMENT**

| Fore Winch | DMT TW-H250kN 1870kN Brake Split Drum     |
|------------|-------------------------------------------|
| Tow Hook   | Data Hidrolic DTH 70-130P SWL 700kN (70t) |
| Capstan    | Data Hidrolic DHC 5000 SWL 50kN (5t)      |
| Crane      | Heila - 1.2t at 10.97m                    |