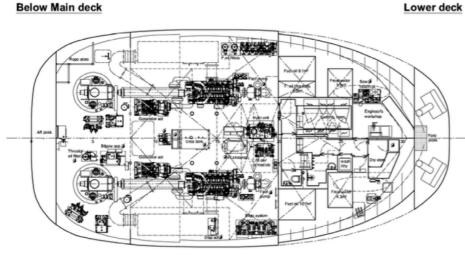

| Main Towing Winch   | DMC Hydraulic driven escort winch                     |
| Bollard pull   | 70t                                                     |                     | 175t brake holding force. Split<br>independent drums. |
| Max Speed      | 12.2kn                                                  | Tow Hook            | Mampaey SWL 750kn 75t                                 |
|                |                                                         | Capstan             | Electrically driven 5t at 15m/min                     |
|                |                                                         |                     |                                                       |



Main deck

Forecastle deck





Below Main deck