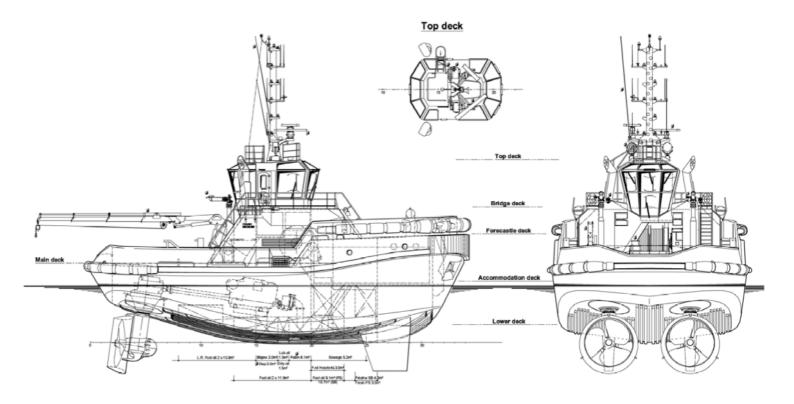

|
| PERFORMANCE    |                                                         | Main Towing Winch   | DMC Hydraulic driven escort winch                     |
| Bollard pull   | 70t                                                     |                     | 175t brake holding force. Split<br>independent drums. |
| Max Speed      | 12.2kn                                                  | Tow Hook            | Mampaey SWL 750kn 75t                                 |
|                |                                                         | Capstan             | Electrically driven 5t at 15m/min                     |
|                |                                                         |                     |                                                       |



Main deck

Forecastle deck





Below Main deck