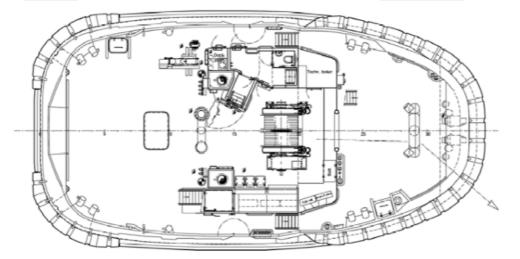

ORMANCE    |                                                         | Main Towing Winch   | DMC Hydraulic driven escort winch                     |
| Bollard pull   | 70t                                                     |                     | 175t brake holding force. Split<br>independent drums. |
| Max Speed      | 12.2kn                                                  | Tow Hook            | Mampaey SWL 750kn 75t                                 |
|                |                                                         | Capstan             | Electrically driven 5t at 15m/min                     |
|                |                                                         |                     |                                                       |



Main deck

Forecastle deck





Below Main deck