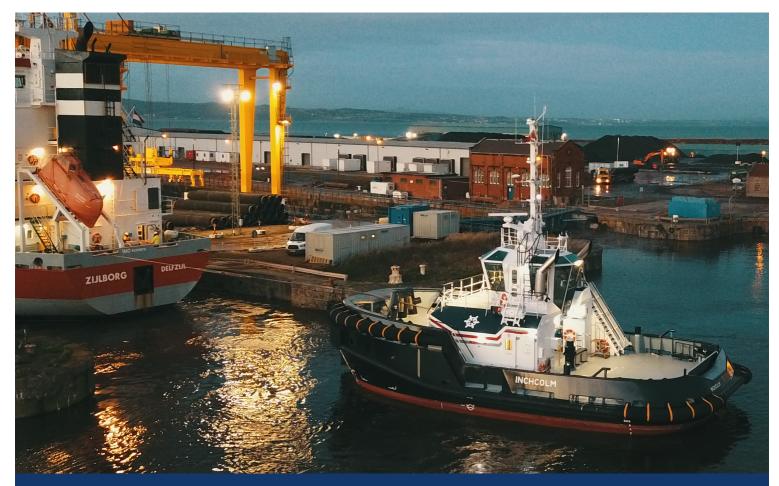

## Damen 2312 Next Gen Twin Fin Tug

## GENERAL

## **PROPULSION SYSTEM**

| Classification | Bureau Veritas                                          | Main engines        | Caterpillar 3512c TA HD/D                             |
|----------------|---------------------------------------------------------|---------------------|-------------------------------------------------------|
|                | I ₩ HULL ₩ MACH Escort Tug<br>- Unrestricted Navigation | Total power         | 3804kw (5102bhp) at 1800rpm                           |
|                |                                                         | Azimuth thrusters   | Rolls Royce US 205S                                   |
| Flag           | British                                                 | Propeller diameter  | 2800