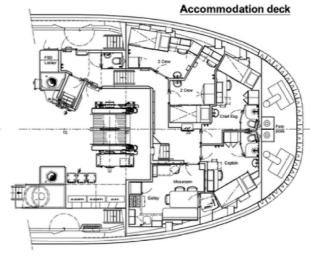

| Main Towing Winch   | DMC Hydraulic driven escort winch                     |
| Bollard pull   | 70t                                                     |                     | 175t brake holding force. Split<br>independent drums. |
| Max Speed      | 12.2kn                                                  | Tow Hook            | Mampaey SWL 750kn 75t                                 |
|                |                                                         | Capstan             | Electrically driven 5t at 15m/min                     |
|                |                                                         |                     |                                                       |



Main deck

Forecastle deck





Below Main deck