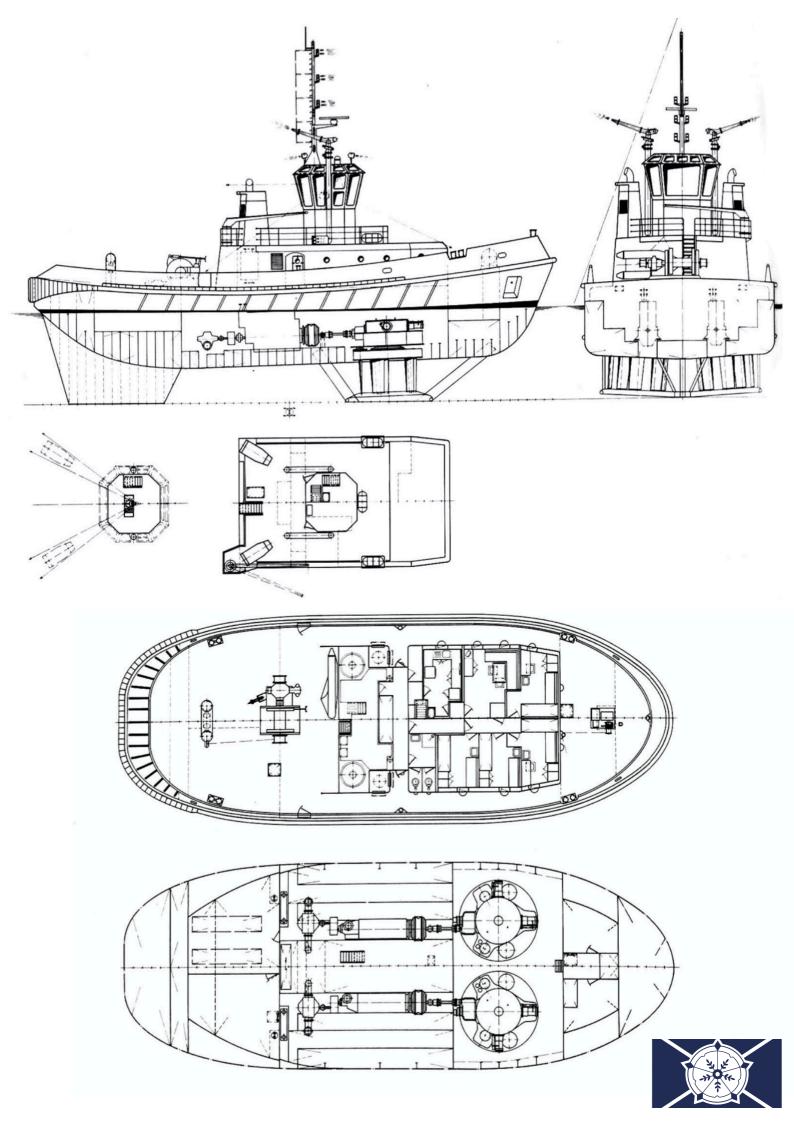

## **DIMENSIONS**

Length overall 30m

Beam overall 11m

Max Draught 5.3m

Gross tonnage 363t

### **PERFORMANCE**

Bollard pull 50t

Max Speed 12.5kn

#### **PROPULSION SYSTEM**

Main engines Stork Wartsilla 6 SW 280

Total power 3530kw (4733bhp) at 900rpm

Voith Units 2 x Voith 32GII

## **DECK EQUIPMENT**

Main Towing Winch

Ulstein Brattvaag SLMG41 Hydraulic
driven winch 120t brake holding force.