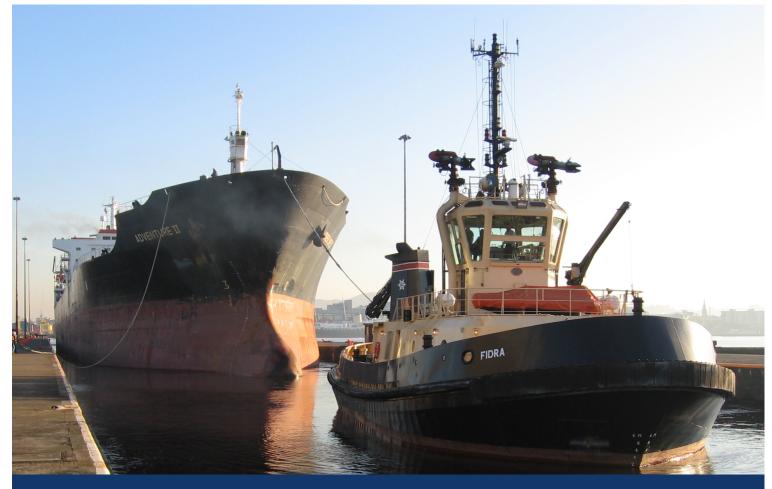

# FIDRA

Powerful Tractor Voith

#### **GENERAL**

Classification

Bureau Veritas

I\*\*HULL\*\*MACH Escort Tug
Full Fighting - Unrestricted
Navigation

Flag

British

Owner

Targe Towing Limited

Built

1995

Fire-Fighting

Full FiFi 1 (2400 m3/hr)