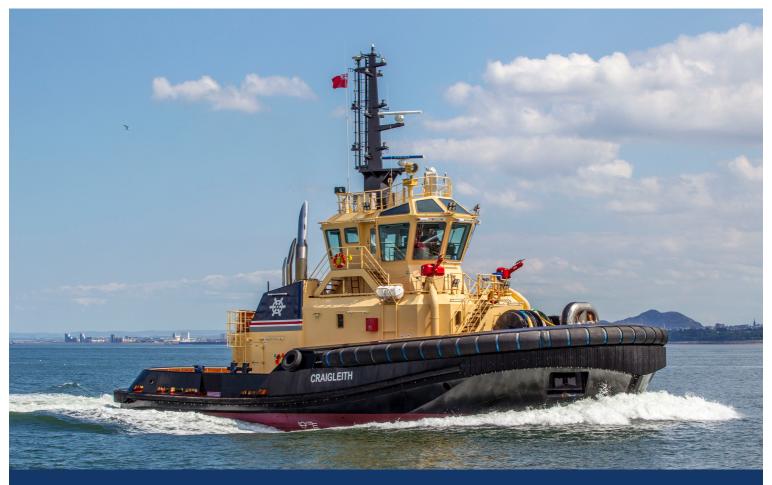

# CRAIGLEITH

HIGH-PERFORMANCE AZIMUTH STERN DRIVE TUG

#### **GENERAL**

Classification

Bureau Veritas

I\*\*HULL\*\*MACH Firefighting Escort Tug - Unrestricted Navigation

Flag

British

Owner

Targe Towing Limited

Built 2017

Fire-Fighting Full FiFi 1 (2800 m3/hr)

#### **DIMENSIONS**

Length overall 28.2m

Beam overall 12.6m

Max Draught 5.52m

Gross tonnage 461t

## **PERFORMANCE**

Bollard pull 70t

Max Speed 13.2 kn