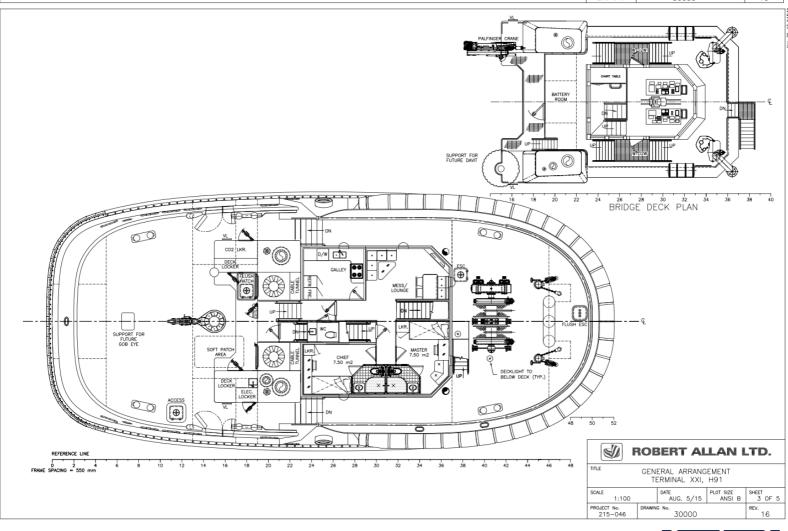

resh Water   | 13.50 m3  |  |
| Foam          | 4.10 m3   |  |
| Ballast Water | 35.80 m3  |  |

#### **AUXILIARY EQUIPMENT**

| Generator sets | 2 x Caterpillar C4.4 TA, 230/400 V, 107 |
|----------------|-----------------------------------------|
|                | kVA, 50 Hz                              |

# **DECK EQUIPMENT**

| Fore Winch | DMT TW 020-300kN Hydraulic driven escort winch 175t brake holding force. Split independent drums |
|------------|--------------------------------------------------------------------------------------------------|
| Tow Hook   | Data Hidrolic DTH 100-151P 700kN (70t)                                                           |
| Capstan    | Data Hidrolic DHC 5000 SWL 50kN (5t)                                                             |