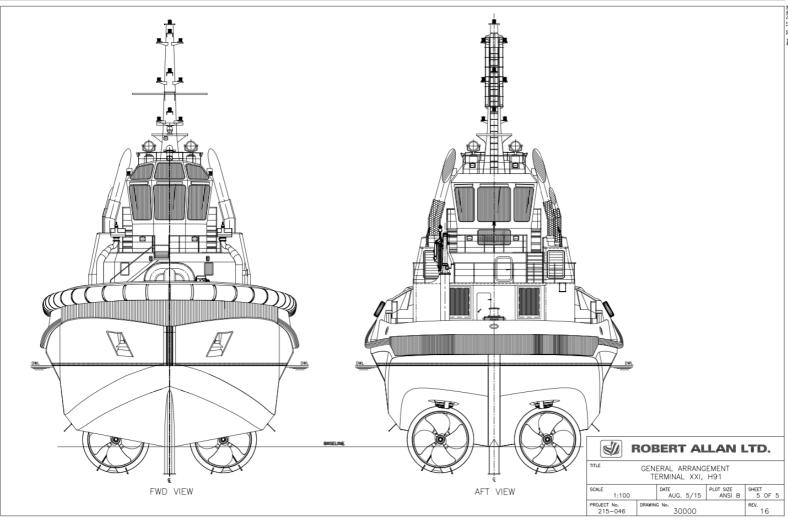

#### **DIMENSIONS**

Length overall 28.2m

Beam overall 12.6m

Max Draught 5.52m

Gross tonnage 461t

#### **PROPULSION SYSTEM**

| Main engines       | MTU 16V 4000 M63                     |
|--------------------|--------------------------------------|
| Total power        | 4000kw (5364bhp) at 1800rpm          |
| Azimuth thrusters  | Schottel SRP 1515 FP Rudderpropeller |
| Propeller diameter | 2700mm                               |