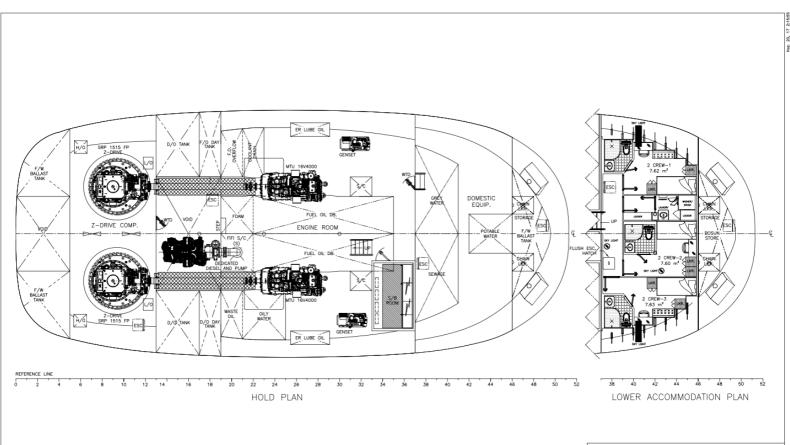

#### **PROPULSION SYSTEM**

| Main engines       | MTU 16V 4000 M63                     |
|--------------------|--------------------------------------|
| Total power        | 4000kw (5364bhp) at 1800rpm          |
| Azimuth thrusters  | Schottel SRP 1515 FP Rudderpropeller |
| Propeller diameter | 2700mm                               |

### **TANK CAPACITIES**

| Fuel Oil      | 111.00 m3 |  |
|---------------|-----------|--|
| Fresh Water   | 13.50 m3  |  |
| Foam          | 4.10 m3   |  |
| Ballast Water | 35.80 m3  |  |

#### **AUXILIARY EQUIPMENT**

| Generator sets | 2 x Caterpillar C4.4 TA, 230/400 V, 107 |
|----------------|-----------------------------------------|
|                | kVA, 50 Hz                              |