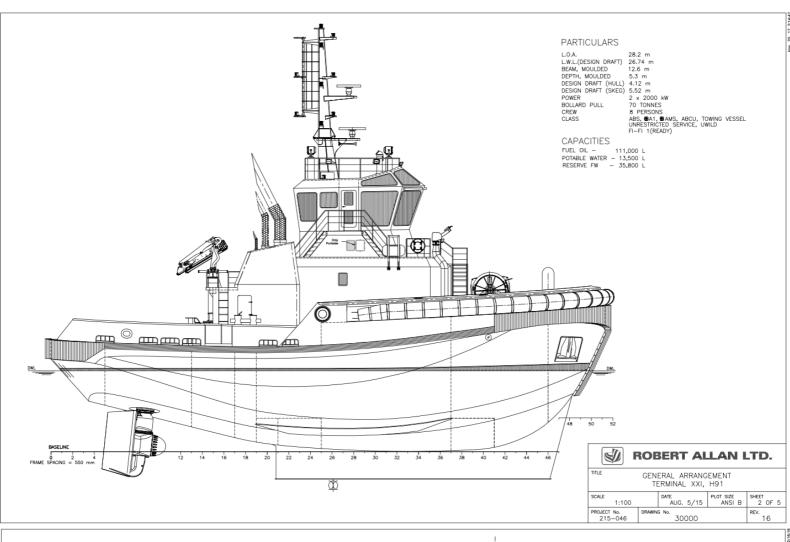

#### **DIMENSIONS**

Length overall 28.2m

Beam overall 12.6m

Max Draught 5.52m

Gross tonnage 461t

## **PERFORMANCE**

Bollard pull 70t

Max Speed 13.2 kn

#### **PROPULSION SYSTEM**

| Main engines       | MTU 16V 4000 M63                     |
|--------------------|--------------------------------------|
| Total power        | 4000kw (5364bhp) at 1800rpm          |
| Azimuth thrusters  | Schottel SRP 1515 FP Rudderpropeller |
| Propeller diameter | 2700mm                               |

### **TANK CAPACITIES**

| Fuel Oil      | 111.00 m3 |  |
|---------------|-----------|--|
| Fresh Water   | 13.50 m3  |  |
| Foam          | 4.10 m3   |  |
| Ballast Water | 35.80 m3  |  |

# **DECK EQUIPMENT**

| Fore Winch | DMT TW 020-300kN Hydraulic driven escort winch 175t brake holding force. Split independent drums |
|------------|--------------------------------------------------------------------------------------------------|
| Tow Hook   | Data Hidrolic DTH 100-151P 700kN (70t)                                                           |
| Capstan    | Data Hidrolic DHC 5000 SWL 50kN (5t)                                                             |