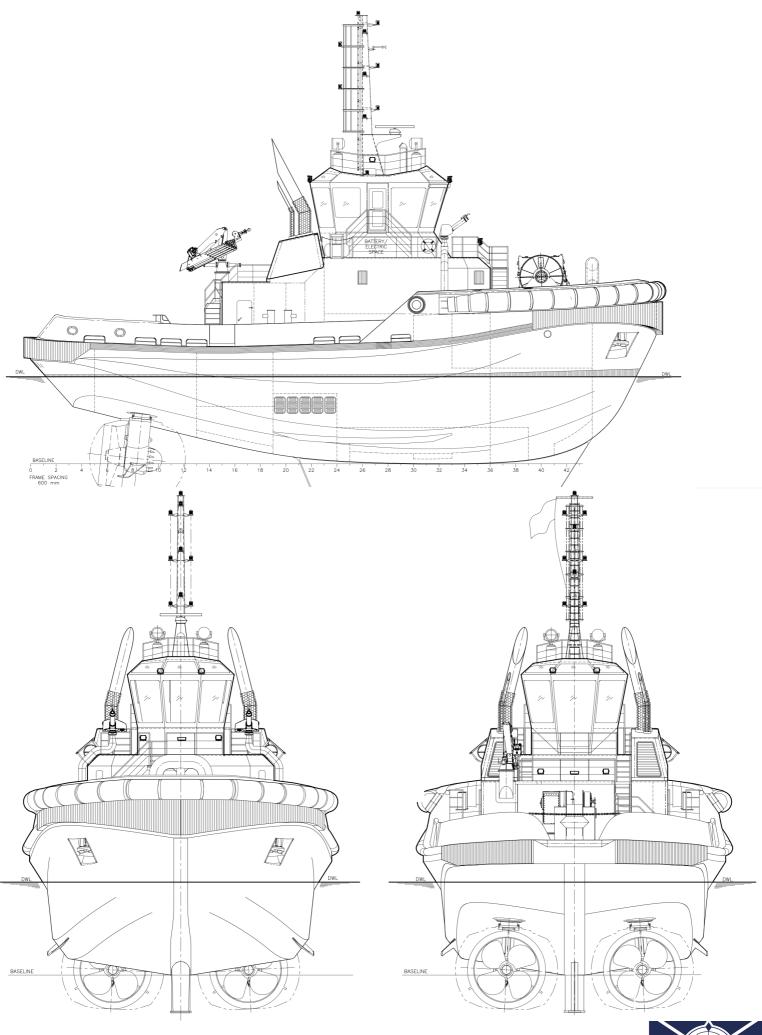

# CAMPERDOWN

HIGH-PERFORMANCE AZIMUTH STERN DRIVE TUG

## **DIMENSIONS**

Length overall 29.40m

Beam overall 13.30m

Max Draught 5.75m

Gross tonnage 493t

## **PROPULSION SYSTEM**

| Main engines             | Caterpillar 3516C           |
|--------------------------|-----------------------------|
| Total power              | 5050kw (6772bhp) at 1800rpm |
| Azimuth thrusters        | Kongsberg US255FP           |
| Propeller diameter       | 2800mm                      |
|                          |                             |
| TANK CAPACITIES          |                             |
| TANK CAPACITIES Fuel Oil | 172.5 m3                    |
|                          | 172.5 m3<br>21.68 m3        |