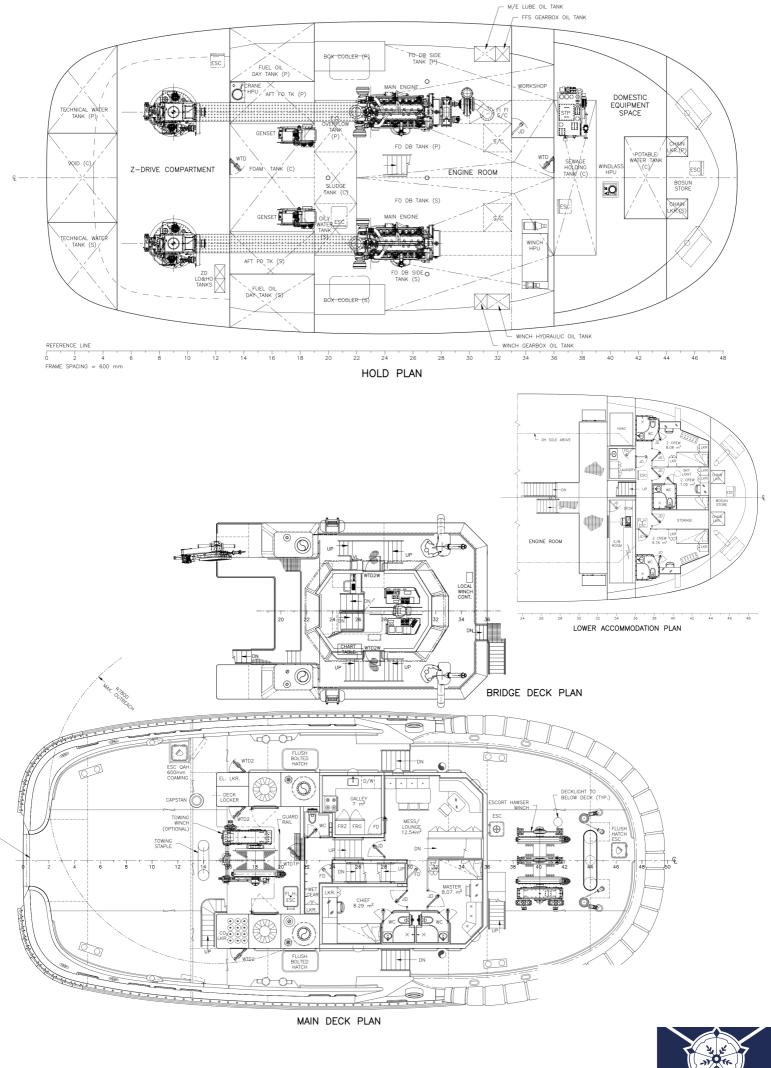

## **DECK EQUIPMENT**

| Fore Winch | DMT Hydraulic driven escort winch<br>2500kn brake holding force. Split<br>independent drums |
|------------|---------------------------------------------------------------------------------------------|
| Aft Winch  | DMT 600m Wire 2000kn Holding force                                                          |
| Tow Hook   | DTH 100-151P 700kN (90t)                                                                    |
| Crane      | Hydraulic foldable boom type 2t @ 6m                                                        |

MAIN DECK PLAN