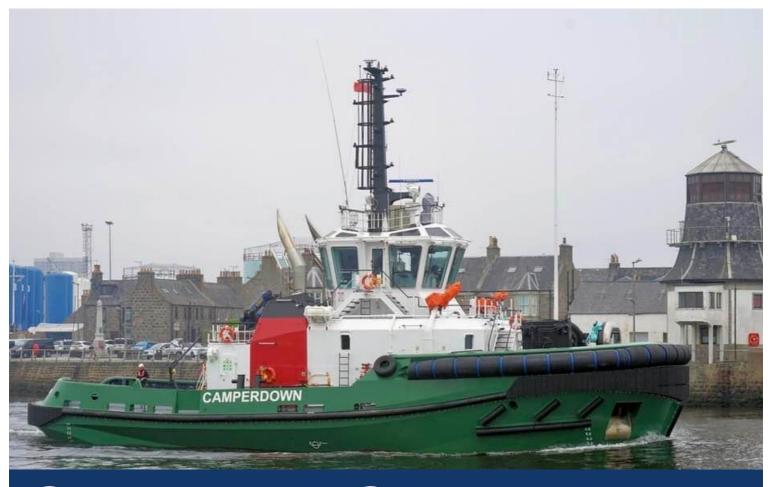

# CAMPERDOWN

HIGH-PERFORMANCE AZIMUTH STERN DRIVE TUG

## **GENERAL**

Classification

Bureau Veritas

A2\*ABCU\*AMS Fi-Fi 1

Escort Tug 
Unrestricted Navigation

Flag British

Owner Targe Towing Limited

Built 2024

## **DIMENSIONS**

Length overall 29.40m

Beam overall 13.30m

Max Draught 5.75m

Gross tonnage 493t

## **PERFORMANCE**

Bollard pull 85t

Max Speed 12 knots